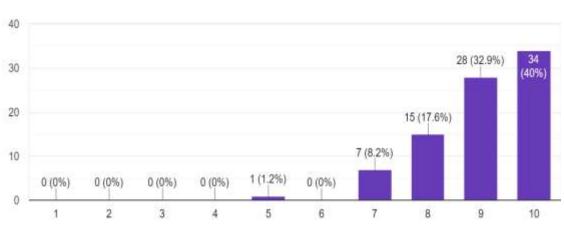

# Feedback by participants

The feedback of participants was taken by using Google form and the outcome of the responses are as below.

Rate the content, knowledge derived from the technical sessions on a scale of 10 (Not satisfied 0, Highly satisfied 10) 85 responses