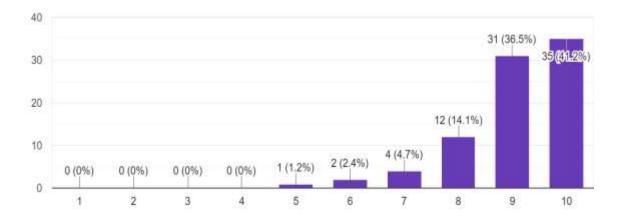

overall rating of the program on a scale of 10 (Not satisfied 0, Highly satisfied 10) 85 responses Rate the presenters and their sharing of knowledge on a scale of 10 (Not satisfied 0, Highly satisfied 10)