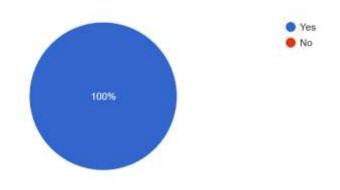

85 responses

Do you think the seminar was beneficial to you? 85 responses

Were you aware of the National Foundation for Corporate Governance (NFCG) before attending this seminar?

85 responses