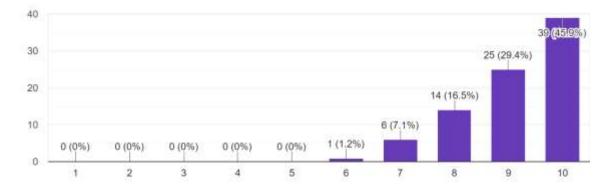

overall rating of the program on a scale of 10 (Not satisfied 0, Highly satisfied 10) 85 responses Rate the presenters and their sharing of knowledge on a scale of 10 (Not satisfied 0, Highly satisfied 10)