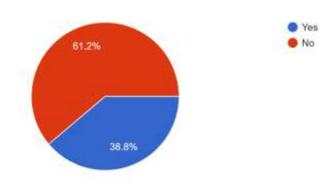

85 responses

Do you think the seminar was beneficial to you? 85 responses

Were you aware of the National Foundation for Corporate Governance (NFCG) before attending this seminar?

85 responses